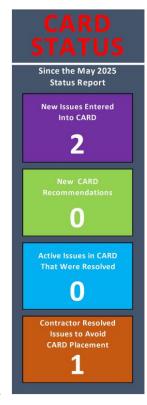

### **Key Updates**

Since our May 2025 status report, one contractor (JVS SoCal) has been placed in the Database with two active issues (highlighted on Attachments I and II). In addition, one contractor (ALT Recovery Group 2, LLC) that was previously recommended for CARD resolved their non-compliance issues to avoid CARD placement and will no longer be included in future reports (highlighted in Attachment III).

### **FAST FACTS**

As of June 3, 2025, 61 contractors, totaling 146 active issues, have been placed in the Database, and nine contractors are recommended for CARD placement.

Since our May 2025 status report, one contractor has been placed in the Database and one contractor resolved their non-compliance issues to avoid CARD placement.